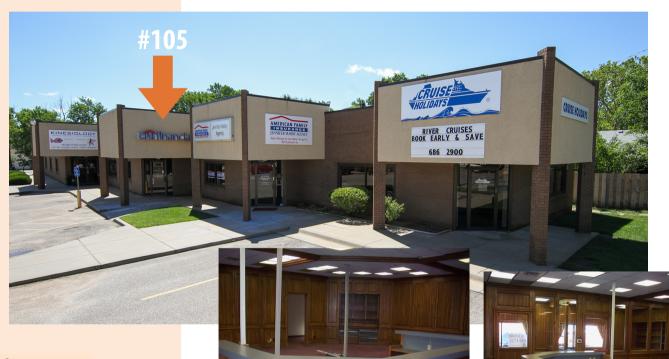

### **Rock Road Suites**

214 S. Rock Road Suite 105 Wichita, Kansas

#### reatures

- 2,264 sq. ft.
- Rock Road Signage
- Office/Service
- Recept. Area
- Open Cubicle Area
- 4 Offices
- Private Restrooms
- \$2,500 per month (Includes Utilities)

For information, please contact Ross Way

# location

214 S. Rock Road Suite #105 Wichita, Kansas 67207