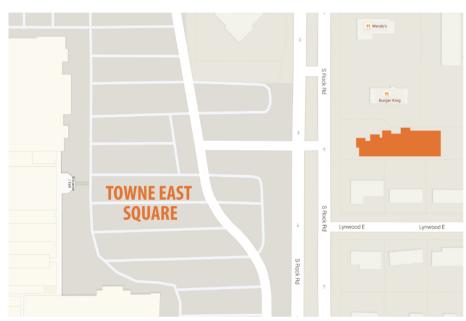

# site plan

Rock Road Suites Master Site Plan

# location

214 S. Rock Road Suite #105 Wichita, Kansas 67207