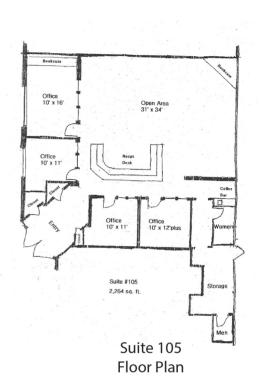

#### reatures

- 2,264 sq. ft.
- Rock Road Signage
- Office/Service
- Recept. Area
- Open Cubicle Area
- 4 Offices
- Private Restrooms
- \$2,500 per month (Includes Utilities)

For information, please contact Ross Way