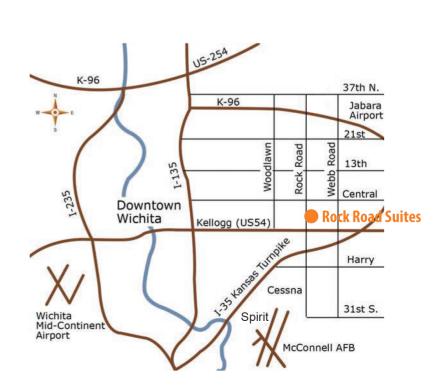

MANAGEMENT CO.

3450 N. Rock Road #201 Wichita, KS 67226 Phone: (316) 681-1711 Fax: (316) 681-3127 www.amcwichita.com

Commercial Property for Lease ~

### **Rock Road Suites**

214 S. Rock Road Suite 105 Wichita, Kansas



#### reatures

- 2,264 sq. ft.
- Rock Road Signage
- Office/Service
- Recept. Area
- Open Cubicle Area
- 4 Offices
- Private Restrooms
- \$2,500 per month (Includes Utilities)



For information, please contact Ross Way

(316) 681-1711

or visit www.amcwichita.com





3450 N. Rock Road #201 Wichita, KS 67226 Phone: (316) 681-1711 Fax: (316) 681-3127 www.amcwichita.com

# site plan



Rock Road Suites Master Site Plan



# location

214 S. Rock Road Suite #105 Wichita, Kansas 67207

### contact

Ross Way ross@amcwichita.com

(316) 681-1711 or visit www.amcwichita.com