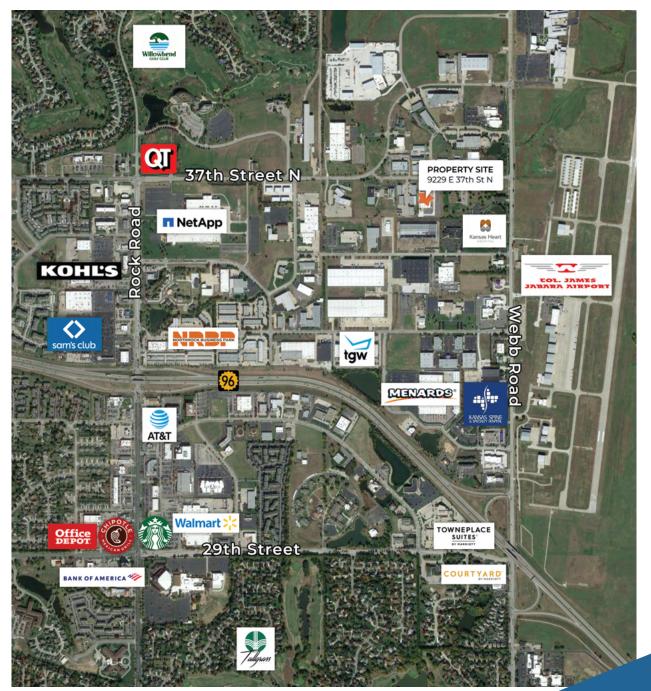

## **LOCATION/AERIAL**

- Street & building signage
- Building remodeled 2018/2019
- Next to Jabara Airport
- Great accessibility to K-96 Hwy.
- Located near many restaurants, retail, & services
- Fiber optic connectivity
- 7 parking spaces / 1,000 SF