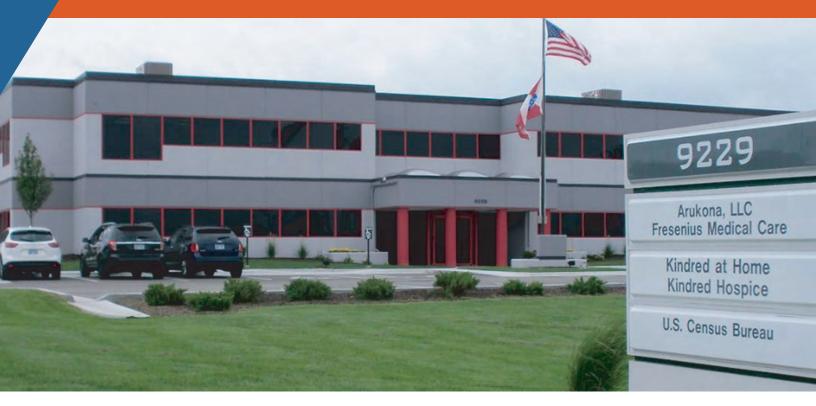

## **PROPERTY FEATURES**

- Suite #102: 1,800 SF
- **\$2700 per month** (full-service)
- Reception area
- 5 Offices, Conference room
- Open area
- 2 story atrium
- Security system w/ card access
- Security patrols at night

- Street & building signage
- Building remodeled 2018/2019
- Next to Jabara Airport
- Great accessibility to K-96 Hwy.
- Located near many restaurants, retail, & services
- Fiber optic connectivity
- 7 parking spaces / 1,000 SF