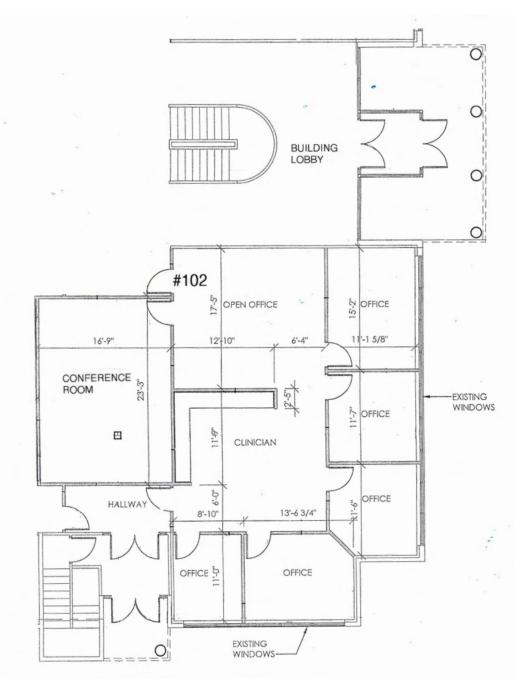

### **FLOOR PLAN**

## **PROPERTY FEATURES**

- Suite #102: 1,800 SF
- **\$2700 per month** (full-service)
- Reception area
- 5 Offices, Conference room
- Open area
- 2 story atrium
- Security system w/ card access
- Security patrols at night