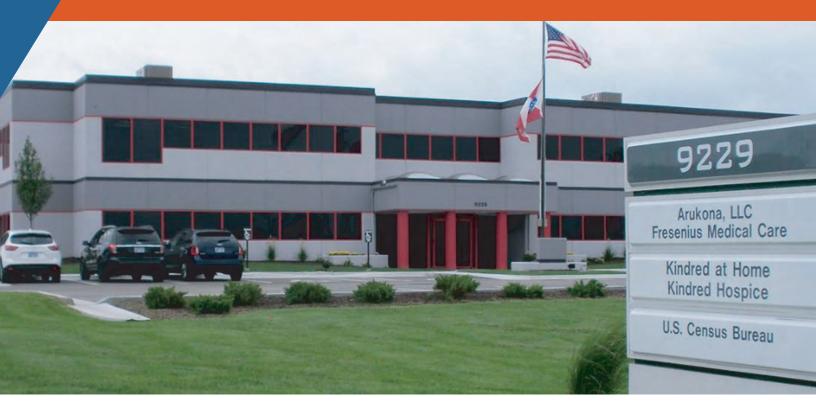

9229 E 37th St N, Wichita, Kansas
Office Suites For Lease

#### **PROPERTY FEATURES**

- Suite #105: 630 SF
- Suite #111: 1,006 SF
- Suite #202: 5,060 SF
- Suite #203: 3,500 7,105 SF
- Finish-to-suit office suites
- 2 story atrium
- Security system w/ card access
- Security patrols at night
- \$18 \$20.50 / sq. ft. (full-service)

- Street & building signage
- Building remodeled 2018/2019
- Next to Jabara Airport
- Great accessibility to K-96 Hwy.
- Located near many restaurants, retail, & services
- Fiber optic connectivity
- 7 parking spaces / 1,000 SF