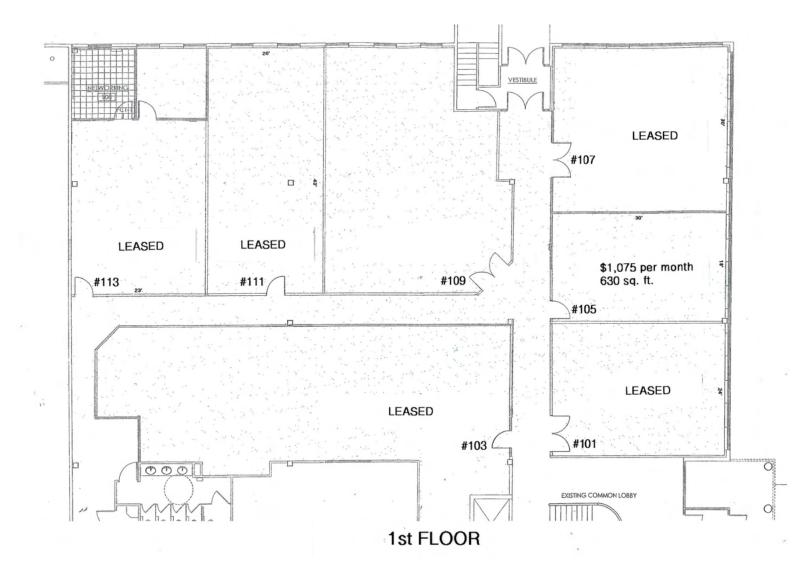

### FLOOR PLAN - 1ST FLOOR, SUITE #105

Contact Ross Way
(316) 681-1711
ross@amcwichita.com

**9229 E 37th St N, Wichita, Kansas**Office Suites For Lease

#### **PROPERTY FEATURES**

- Suite #105: 630 SF
- **Suite #109:** 1,450 SF
- Suite #203: 4,965 SF
- Finish-to-suit office suites
- 2 story atrium
- Security system w/ card access
- Security patrols at night
- 7 parking spaces / 1,000 SF