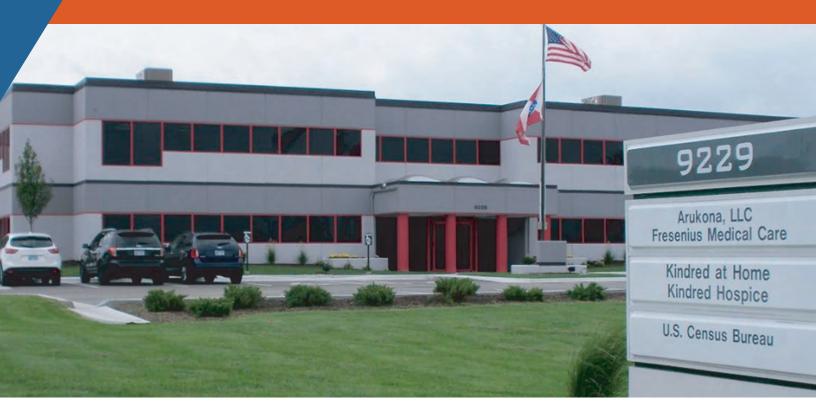

9229 E 37th St N, Wichita, Kansas
Office Suites For Lease

#### **PROPERTY FEATURES**

- Suite #101: 1,500 6,300 SF
- **Suite #203:** 3,500 7,105 SF
- Finish-to-suit office suites
- 2 story atrium
- Security system w/ card access
- Security patrols at night
- \$17.00 \$18.50 / sq. ft. (full-service)

- Street & building signage
- Building remodeled 2018/2019
- Next to Jabara Airport
- Great accessibility to K-96 Hwy.
- Located near many restaurants, retail, & services
- Fiber optic connectivity
- 7 parking spaces / 1,000 SF