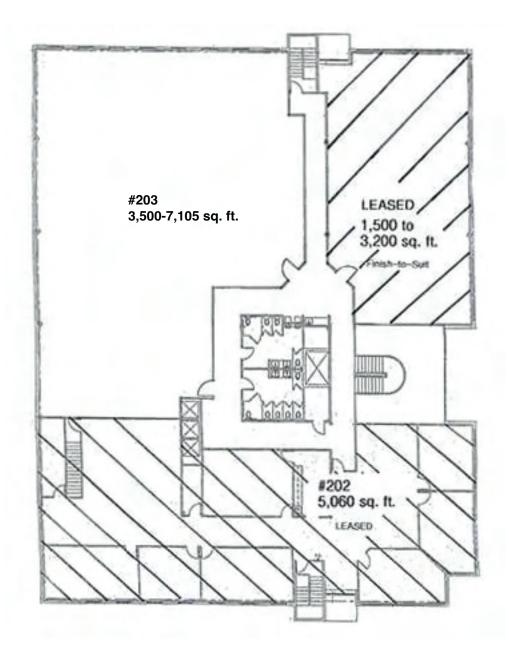

### **FLOOR PLAN - 2ND FLOOR**

FOR INFORMATION **Contact Ross Way** (316) 681-1711 ross@amcwichita.com

#### **PROPERTY FEATURES**

- Suite #101: 1,500 6,300 SF
- **Suite #203:** 3,500 7,105 SF
- Finish-to-suit office suites
- 2 story atrium
- Security system w/ card access
- Security patrols at night
- \$17.00 \$18.50 / sq. ft. (full-service)