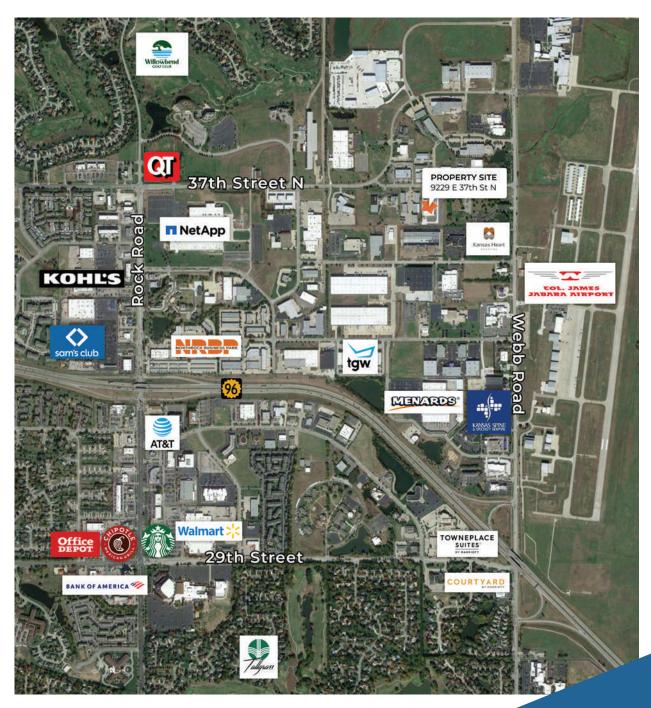

## **LOCATION/AERIAL**

FOR INFORMATION

Contact Ross Way

(316) 681-1711

ross@amcwichita.com

- Street & building signage
- Building remodeled 2018/2019
- Next to Jabara Airport
- Great accessibility to K-96 Hwy.
- Located near many restaurants,
- retail, & services
- Fiber optic connectivity

FOR INFORMATION
Contact Ross Way
(316) 681-1711
ross@amcwichita.com