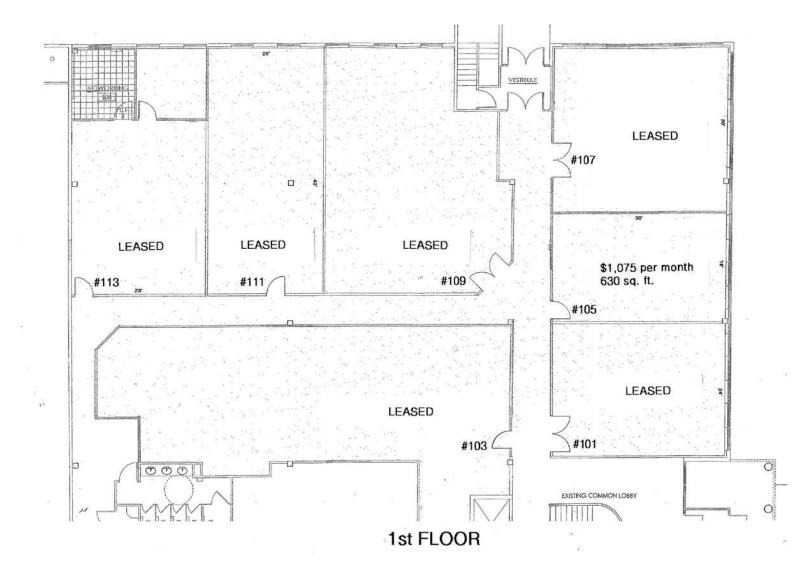

#### **PROPERTY FEATURES**

- Suite #102: 1,800 SF
- **Suite #105:** 630 SF
- **Suite #109:** 1,450 SF
- Suite #203: 4,965 SF
- Finish-to-suit office suites
- 2 story atrium
- Security system w/ card
- access Security patrols at night
- 7 parking spaces / 1,000 SF

#### FLOOR PLAN - 1ST FLOOR, SUITE #105

Contact Ross Way
(316) 681-1711
ross@amcwichita.com

9229 E 37th St N, Wichita, Kansas Office Suites For Lease