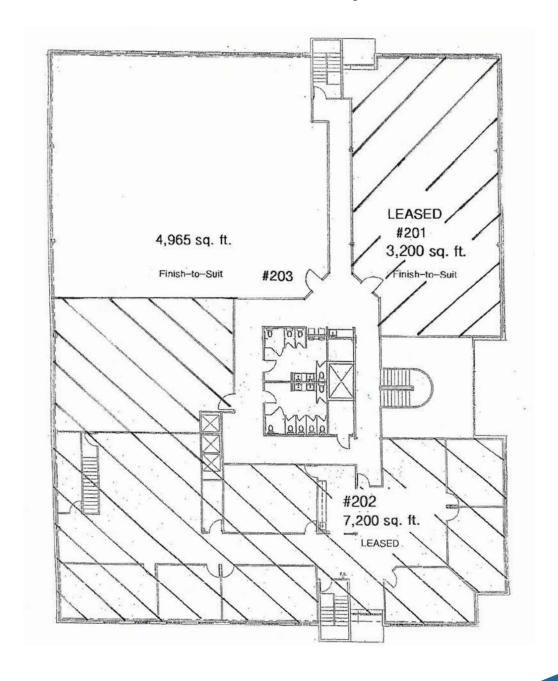

#### **PROPERTY FEATURES**

- Suite #102: 1,800 SF
- **Suite #105:** 630 SF
- **Suite #109:** 1,450 SF
- Suite #203: 4,965 SF
- Finish-to-suit office suites
- 2 story atrium
- Security system w/ card
- access Security patrols at night
- 7 parking spaces / 1,000 SF

## **FLOOR PLAN - 2ND FLOOR, SUITE #203**

Contact Ross Way
(316) 681-1711
ross@amcwichita.com