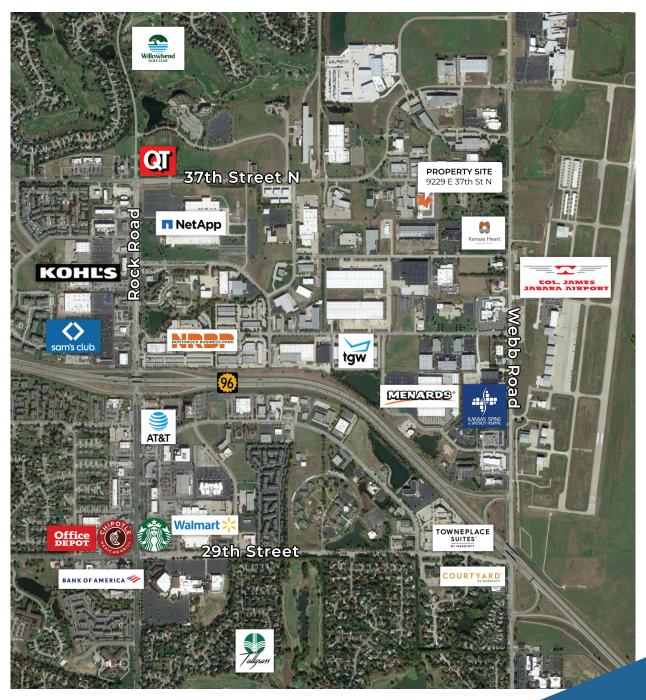

## LOCATION/AERIAL

FOR INFORMATION

**Contact Ross Way** 

ross@amcwichita.com

- Street & building signage
- Building remodeled 2018/2019
- Next to Jabara Airport
- Great accessibility to K-96 Hwy.
- Located near many restaurants, retail, & services
- Fiber optic connectivity
- 7 parking spaces / 1,000 SF