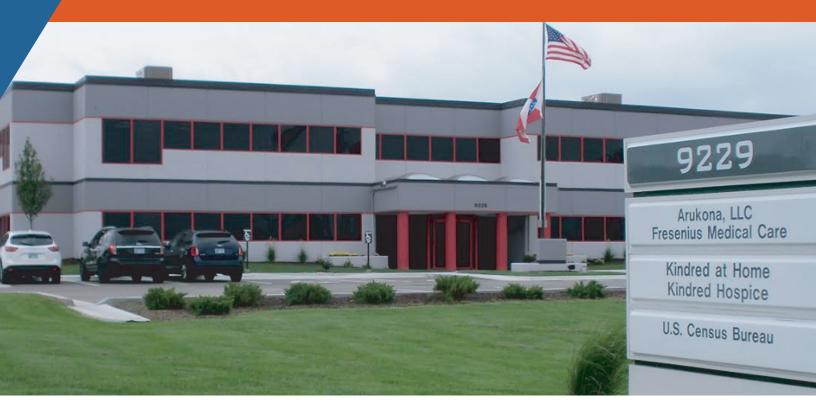

9229 E 37th St N, Wichita, Kansas
Office Suites For Lease

#### **PROPERTY FEATURES**

- **Suite #101:** 2,860 SF
- **Suite #105:** 1,375 4,125 SF
- **Suite #203:** 7,105 SF
- Finish-to-suit office suites
- 2 story atrium
- Security system w/ card access
- Security patrols at night
- \$17.00 \$18.50 / sq. ft. (full-service)

- Street & building signage
- Building remodeled 2018/2019
- Next to Jabara Airport
- Great accessibility to K-96 Hwy.
- Located near many restaurants, retail, & services
- Fiber optic connectivity
- 7 parking spaces / 1,000 SF