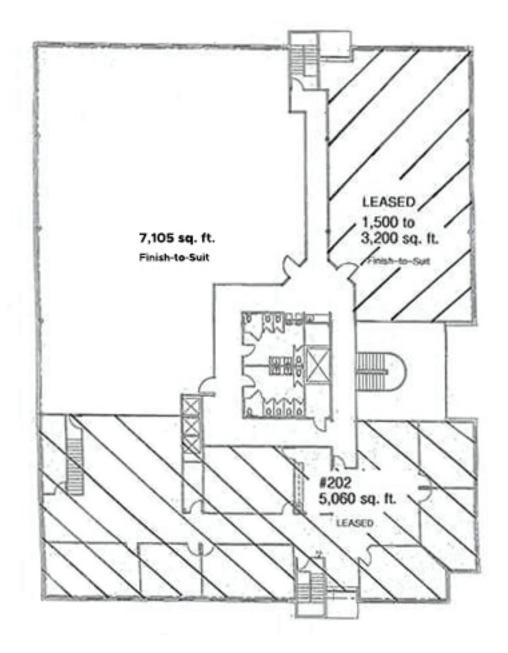

#### **FLOOR PLAN - 2ND FLOOR**

FOR INFORMATION **Contact Ross Way** (316) 681-1711 ross@amcwichita.com

#### **PROPERTY FEATURES**

- **Suite #101:** 2,860 SF
- **Suite #105:** 1,375 4,125 SF
- **Suite #203:** 7,105 SF
- Finish-to-suit office suites
- 2 story atrium
- Security system w/ card access
- Security patrols at night
- \$17.00 \$18.50 / sq. ft. (full-service)