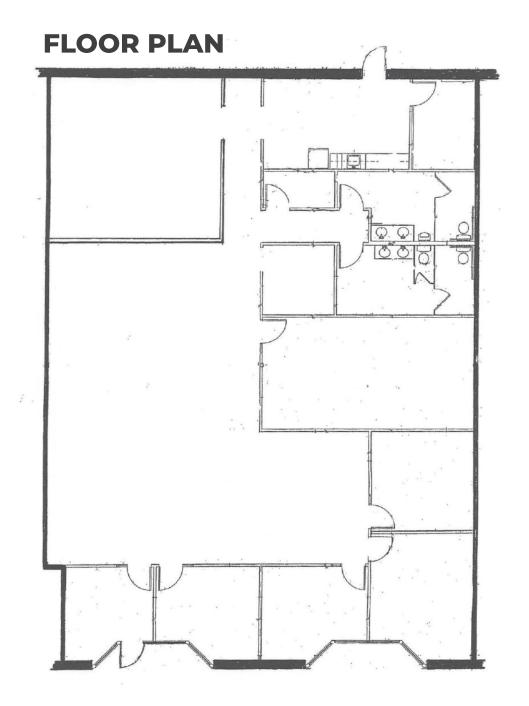

#### **SUITE #1805**

- 4,050 SF available
- Reception area
- 4 offices
- Conference room
- Cubicle area
- Copy/fax room
- Break room
- Server/IT room
- Storage room
- Full-service
- **\$5,600** / month