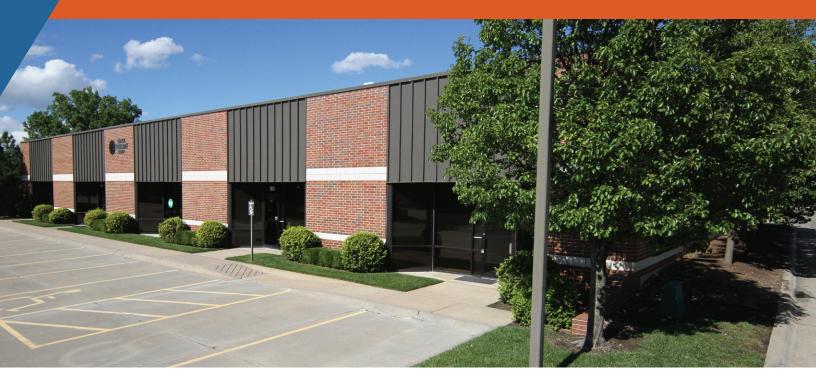

#### **PROPERTY FEATURES**

- 18 buildings 300,000 SF
- Lush landscaping
- Adjacent to K-96 Hwy.
- Door-side parking
- On-site property management
- On-site US Mail & UPS drop boxes
- Walking path
- 2 gazebos
- Individual tenant signage
- Landscaped lake area
- Extra storage space (<u>U-Stor Northrock</u>)
- Security patrols at night
- Fiber optics
- More details at <u>northrockbp.com</u>