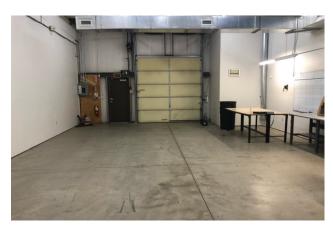

### **INTERIOR PHOTOS**

#### **SUITE #1803**

- 2,025 SF available
- Office/warehouse
- Large reception/cubicle area
- 2 private offices
- Private restroom
- Copier/fax/storage closet
- Air conditioned warehouse
- 10' x 10' o/h door
- \$2,280 / month (modified gross)