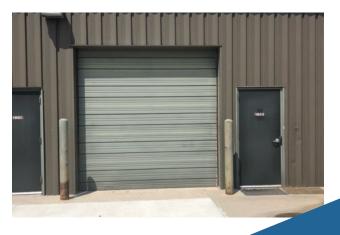

### **INTERIOR PHOTOS**

#### **SUITE #1803**

- 2,025 SF available
- Office/warehouse
- Large reception/cubicle area
- 2 private offices
- Private restroom
- Copier/fax/storage closet
- Air conditioned warehouse
- 10' x 10' o/h door
- \$2,280 / month (modified gross)