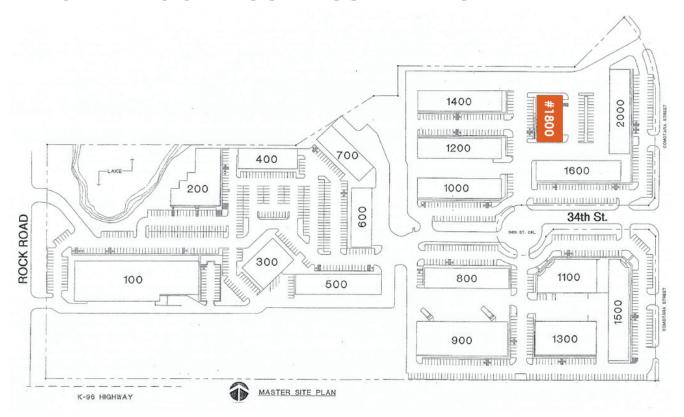

rock</u>)
- Security patrols at night
- Fiber optics
- More details at <u>northrockbp.com</u>

#### **SUITE #1803**

- 2,025 SF available
- Office/warehouse
- Large reception/cubicle area
- 2 private offices
- Private restroom
- Copier/fax/storage closet
- Air conditioned warehouse
- 10' x 10' o/h door
- \$2,280 / month (modified gross)



#### **NORTHROCK BUSINESS PARK**

8200 E 34th St N, Bldg 1800, Suite #1803, Wichita, Kansas Office/Warehouse For Lease

### **INTERIOR PHOTOS**















# NORTHROCK BUSINESS PARK 8200 E 34th St N, Bldg 1800, Suite #1803, Wichita, Kansas Office/Warehouse For Lease

### **FLOOR PLAN**





#### **NORTHROCK BUSINESS PARK**

8200 E 34th St N, Bldg 1800, Suite #1803, Wichita, Kansas Office/Warehouse For Lease

### **NORTHROCK BUSINESS PARK SITE PLAN**





### NORTHROCK BUSINESS PARK 8200 E 34th St N, Bldg 1800, Suite #1803, Wichita, Kansas

Office/Warehouse For <u>Lease</u>

## **LOCATION/AERIAL**





FOR INFORMATION
Contact Ross Way

**(316) 681-171**1

ross@amcwichita.com