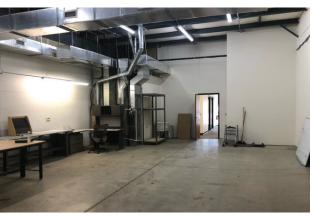

### **INTERIOR PHOTOS**

#### **SUITE #1803**

- 2,025 SF available
- Office/warehouse
- Large reception/cubicle area
- 2 private offices
- Private restroom
- Copier/fax/storage closet
- Air conditioned warehouse
- 10' x 10' o/h door
- \$2,280 / month (modified gross)