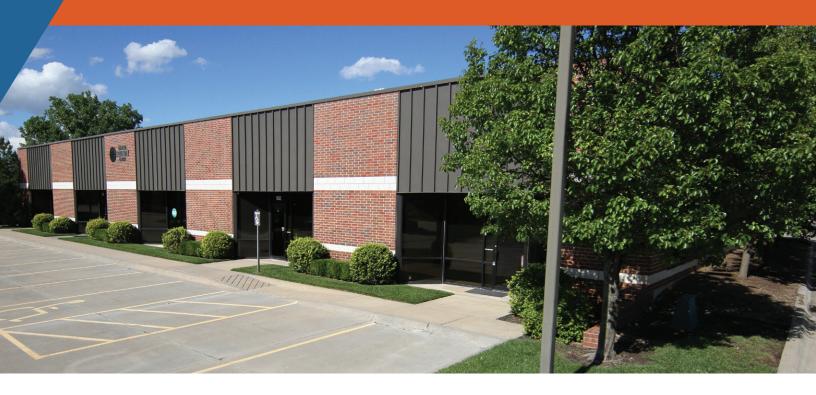

## NORTHROCK BUSINESS PARK 8200 E 34th St N, Bldg 1800, Suite #1803, Wichita, Kansas Office/Warehouse For Lease

#### **PROPERTY FEATURES**

- 18 buildings 300,000 SF
- Lush landscaping
- Adjacent to K-96 Hwy.
- Door-side parking
- On-site property management
- On-site US Mail & UPS drop boxes
- Walking path
- 2 gazebos
- Individual tenant signage
- Landscaped lake area
- Extra storage space (<u>U-Stor Northrock</u>)
- Security patrols at night
- Fiber optics
- More details at <u>northrockbp.com</u>