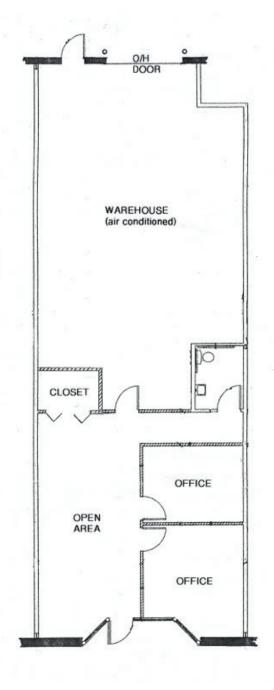

### **FLOOR PLAN**

#### **SUITE #1803**

- 2,025 SF available
- Office/warehouse
- Large reception/cubicle area
- 2 private offices
- Private restroom
- Copier/fax/storage closet
- Air conditioned warehouse
- 10' x 10' o/h door
- \$2,280 / month (modified gross)